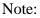

### Mounting Template

Fix the soap dispenser through the holes of the wall and floor plates, using the stainless steel screws supplied and taking into account the distances of the points indicated by an "S" in the next figure:

### VERY IMPORTANT:

Do not install this soap dispenser inside the shower, as its electrical components can be seriously damaged by water and the dispenser stops working. If you choose the configuration with an electric converter, install it away from any source of water.