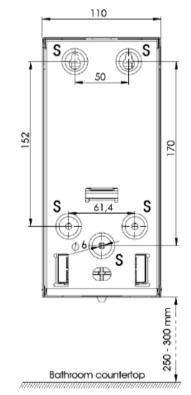

#### **Components & materials**

• DJF0038A-TRAFO: Stainless steel AISI 304, white

DJF0038AB-TRAFO: Stainless steel AISI 304, black

• DJF0038AC-TRAFO: Stainless steel AISI 304, bright

DJF0038ACS-TRAFO: Stainless steel AISI 304, satin

• COVER: made of stainless steel AISI 304, 0.8 mm thick.

• WALL PLATE: made of stainless steel AISI 304, 0.8 mm thick. It is mounted on the wall by means of four Ø4 stainless steel screws (provided) with their corresponding Ø 6mm plastic plugs (also provided).

INNER PLASTIC TANK: prevents oxidation and that can be easily removed for cleaning and disinfection purposes.

· INFRA-REDDETECTION: with a 5 cm hands detection range.

• VALVE: anti-drip corrosion resistant that dispenses 1.0ml of soap per service. This anti-drip valve, which dispenses foam soap, is easily interchangeable with the valves of the other soap dispensers of the same line.

HINGED COVER: for operator convenience and speed of service. Opening on top with provided Mediclinics key that allows soap refill.

• **POWER**: AC adapter. Order reference DJ0037A/B/C/CS-TRAFO to receive the automatic soap dispenser able to be connected to the mains with the electrical transformer.